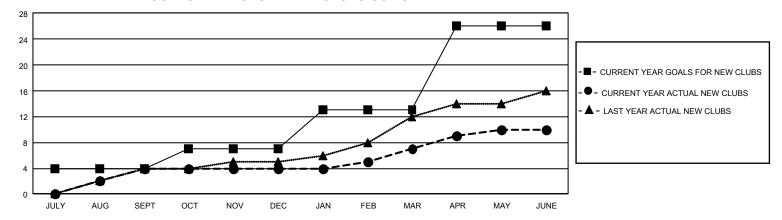

## GOALS AND ACTUAL NEW CLUBS CUMULATIVE

## GMT Constitutional Area 7, Group A

REPORT DOES NOT INCLUDE CLUBS IN UNDISTRICTED AREAS.

|               | Club          | os          |               |                  |
|---------------|---------------|-------------|---------------|------------------|
|               | RESULTS FOR   | R 2023-2024 |               |                  |
| QUARTER       | NEW CLUB GOAL | NEW CLUBS   | DROPPED CLUBS | QUARTER MEMBER G |
| JULY/AUG/SEPT | 12            | 4           | 10            | JULY/AUG/SEPT    |
| OCT/NOV/DEC   | 9             | 0           | 2             | OCT/NOV/DEC      |
| JAN/FEB/MAR   | 18            | 3           | 2             | JAN/FEB/MAR      |
| APR/MAY/JUNE  | 39            | 3           | 8             | APR/MAY/JUNE     |