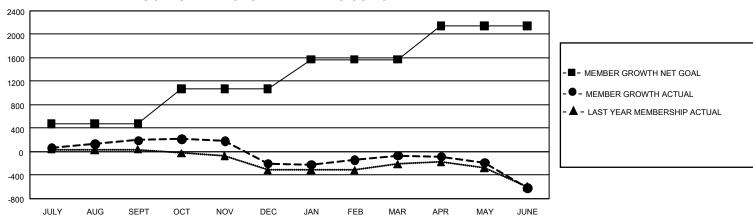

## GOALS AND ACTUAL MEMBERS CUMULATIVE

| DROPPED CLUBS: 22       |             | 766 CLUBS OF 1,157 ADDED 1<br>OR MORE NEW MEMBERS | GENDER DISTRIBUTION                   |                 |
|-------------------------|-------------|---------------------------------------------------|---------------------------------------|-----------------|
|                         |             |                                                   | MALE                                  | 13,535 (61.45%) |
|                         |             |                                                   | FEMALE                                | 8,473 (38.47%)  |
| DROPPED MEMBERS         |             |                                                   | NON BINARY                            | 6 (0.03%)       |
| DECEASED                | 334         |                                                   | PREFER NOT TO ANSWER                  | 12 (0.05%)      |
| CLUB CANCELLED<br>OTHER | 32<br>3,035 | CLICK HERE FOR                                    | TOTAL FAMILY UNIT MEMBERS             | 3,392           |
| TOTAL                   | 3,401       | CUMULATIVE MEMBERSHIP DATA                        | FAMILY MEMBERS PAYING HALF DUES 1,738 |                 |

| Members               |                           |                         |                                              |  |  |  |  |  |
|-----------------------|---------------------------|-------------------------|----------------------------------------------|--|--|--|--|--|
| RESULTS FOR 2023-2024 |                           |                         |                                              |  |  |  |  |  |
| QUARTER               | MEMBER GROWTH NET<br>GOAL | MEMBER GROWTH<br>ACTUAL | DROPPED MEMBERS ACTUAL (including transfers) |  |  |  |  |  |
| JULY/AUG/SE           | EPT 475                   | 897                     | 607                                          |  |  |  |  |  |
| OCT/NOV/DE            | C 597                     | 579                     | 900                                          |  |  |  |  |  |
| JAN/FEB/MAF           | R 500                     | 925                     | 681                                          |  |  |  |  |  |
| APR/MAY/JUI           | NE 575                    | 843                     | 1,249                                        |  |  |  |  |  |